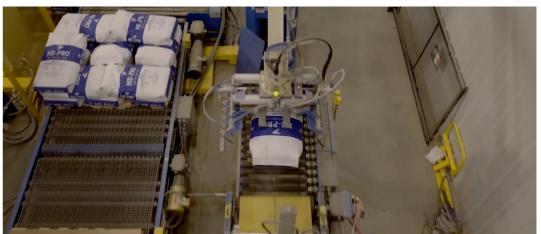

ME-PRO™ is a Fermented Plant Protein ingredient created especially for aqua feed.

70% protein

Highly digestible

Reduces P discharge

Plant-based

GM

Broad amino acid profile

©2023 Prairie AquaTech Manufacturing, dba Houdek, all rights reserved. This communication is intended for B2B use and no statements are to be perceived as approved by regulatory authorities

## ME-PRO PLATINUM™ is a Fermented Plant Protein created especially for aqua feed.

70% protein

Highly digestible

Reduces P discharge

Plant-based

Non-GM

Broad amino acid profile

©2023 Prairie AquaTech Manufacturing, dba Houdek, all rights reserved. This communication is intended for B2B use and no statements are to be perceived as approved by regulatory authorities