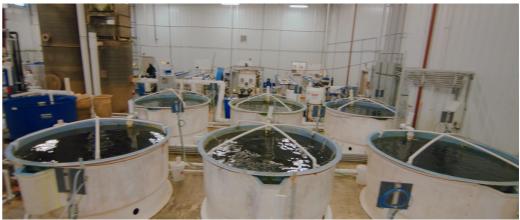

## Houdek's "Back40" R&D Facility conducts feed performance research in aquaculture, pet nutrition and human health

250 tank RAS facility

Growth and Mortality testing

Histology lab

Feed/Ingredient testing